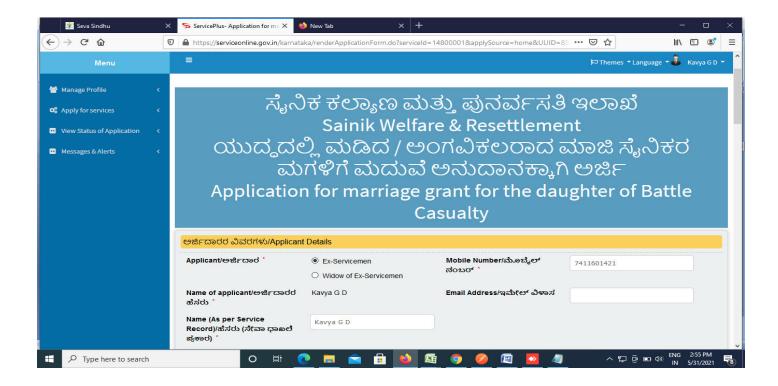

## Step 3: Click on Apply online

Step 4: Enter the username, password/OTP, captcha and click on Log In button

Step 5: Fill the Applicant Details

Step 6: Verify the details. If details are correct, select the checkbox I agree & Submit