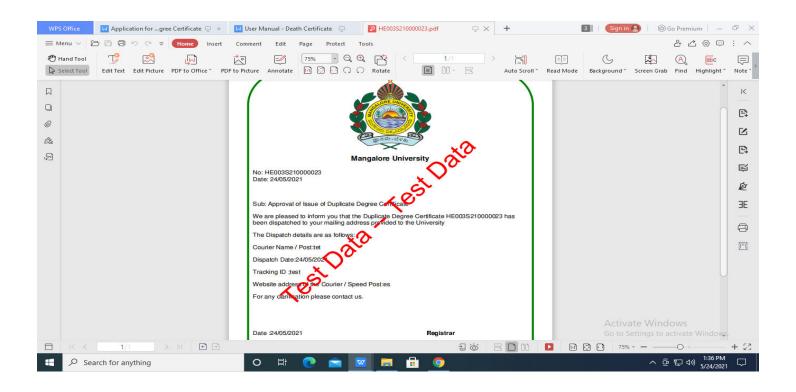

Step 18: Check Current Status of the application. If it is delivered, Click on Delivered.

Step 19: Under Issue Document(s), click on Output certificate

**Step 20**: Form for Marriage Grant of Daughter of ESM Certificate will be downloaded. You can print the certificate if required.