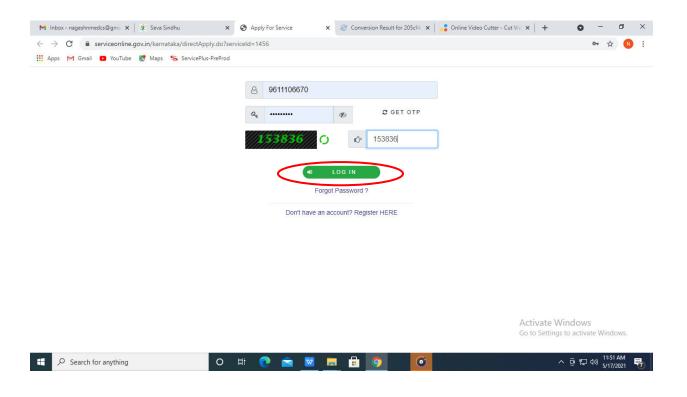

## Step 3: Click on Apply online

Step 4: Enter the username, password/OTP, captcha and click on Log In button

Step 5: Fill the Applicant Details

Step 6: Verify the details. If details are correct, select the checkbox I agree & Submit