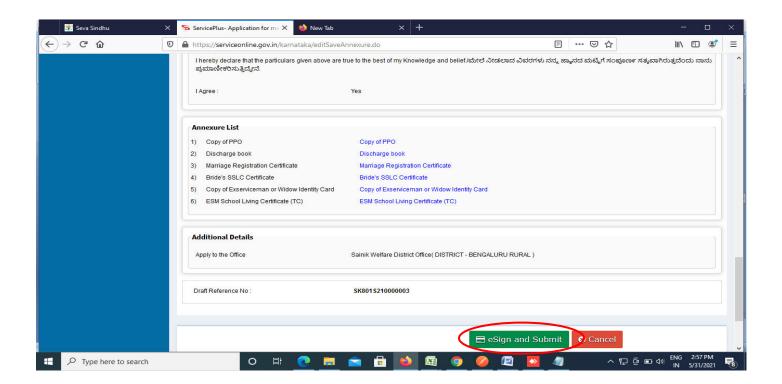

## Step 9: Attach the annexures and click on save annexures

Step 10 : Saved annexures will be displayed and click on eSign & Submit to proceed.

**Step 11 :** Click on I agree with above user consent and eSign terms and conditions and Select authentication type to continue and click on **OTP**.