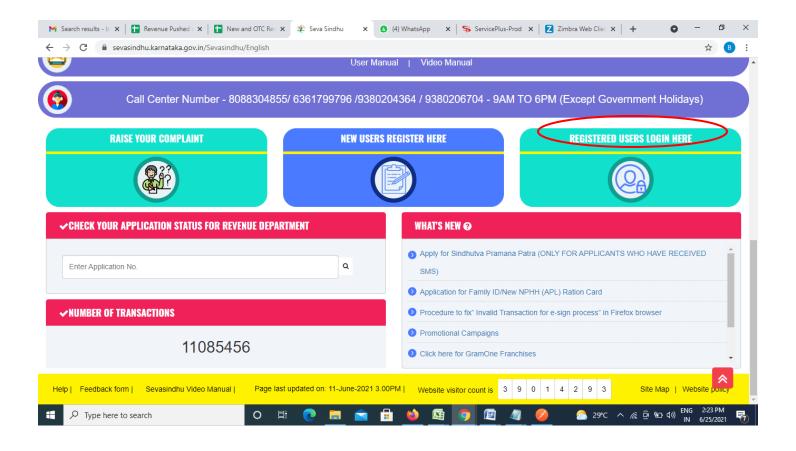

**Step 15**: To download the certificate, go to the **sevasindhu.karnataka.gov.in** and click on **Registered Users Login Here** 

Step 16: Once the login page is open, enter your username, password/OTP, captcha and click on **Submit.** 