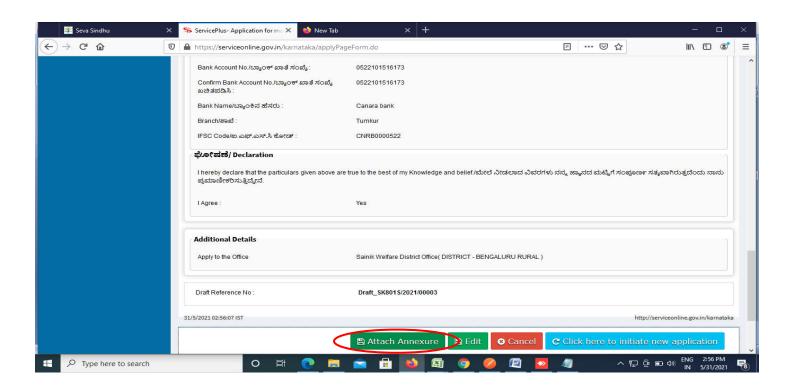

**Step 7**: A fully filled form will be generated for user verification. If have any corrections, Click on **Edit** option otherwise Proceed to attach annexures.

Step 8 : Click on Attach annexures