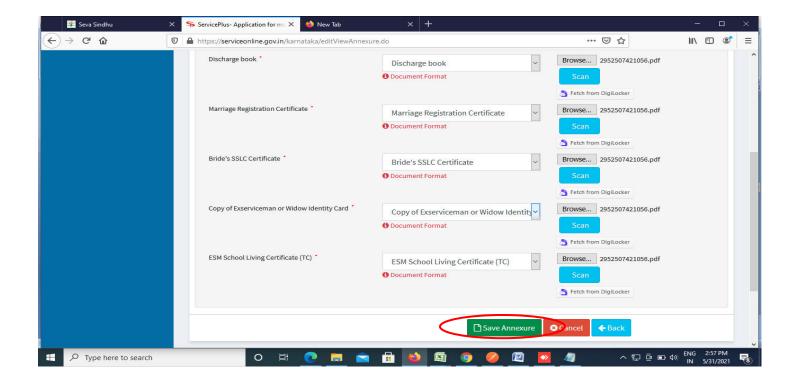

## Step 9: Attach the annexures and click on save annexures

Step 10 : Saved annexures will be displayed and click on eSign & Submit to proceed.

**Step 11 :** Click on I agree with above user consent and eSign terms and conditions and Select authentication type to continue and click on **OTP**.