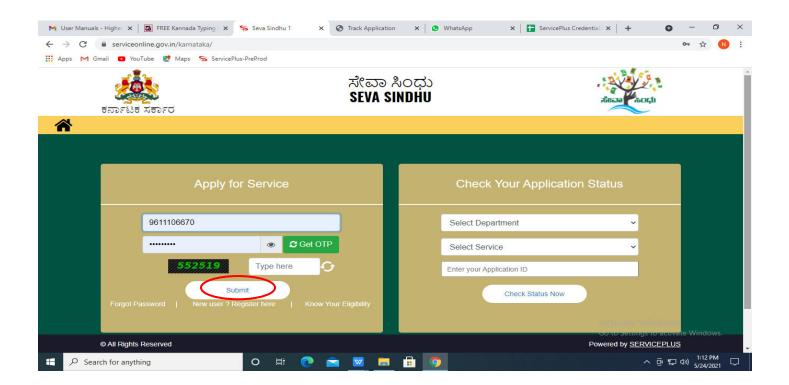

**Step 15**: To download the certificate, go to the **sevasindhu.karnataka.gov.in** and click on **Registered Users Login Here** 

Step 16: Once the login page is open, enter your username, password/OTP, captcha and click on **Submit.** 