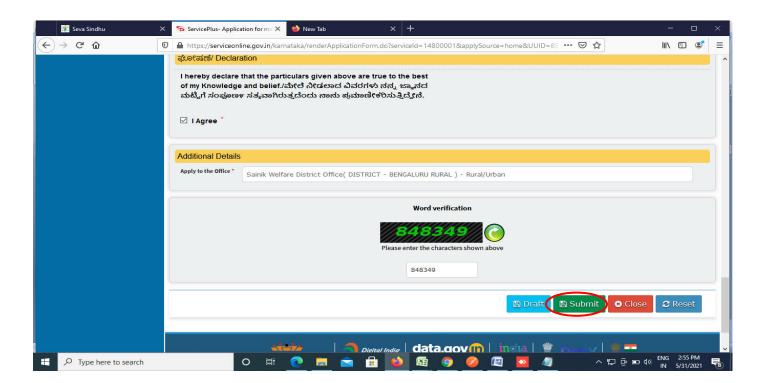

## Step 3: Click on Apply online

Step 4: Enter the username, password/OTP, captcha and click on Log In button

Step 5: Fill the Applicant Details

Step 6: Verify the details. If details are correct, select the checkbox I agree & Submit