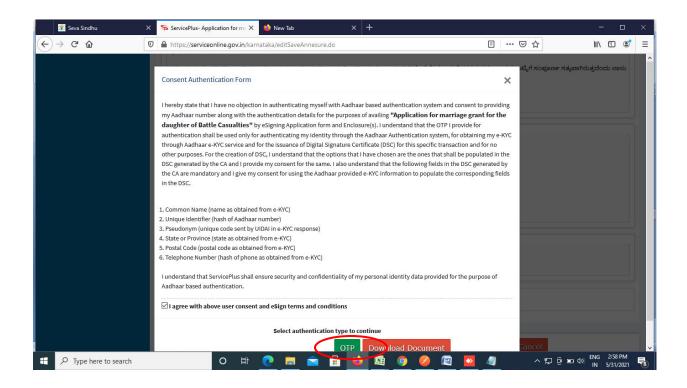

## Step 9: Attach the annexures and click on save annexures

Step 10 : Saved annexures will be displayed and click on eSign & Submit to proceed.

**Step 11 :** Click on I agree with above user consent and eSign terms and conditions and Select authentication type to continue and click on **OTP**.