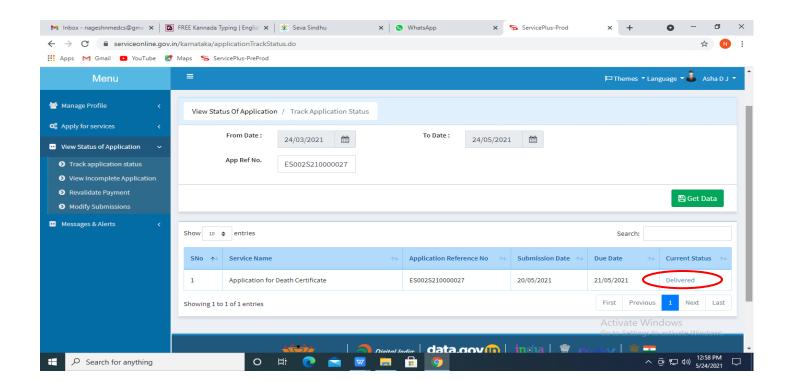

Step 18: Check Current Status of the application. If it is delivered, Click on Delivered.

Step 19: Under Issue Document(s), click on Output certificate

**Step 20**: Form for Marriage Grant of Daughter of ESM Certificate will be downloaded. You can print the certificate if required.