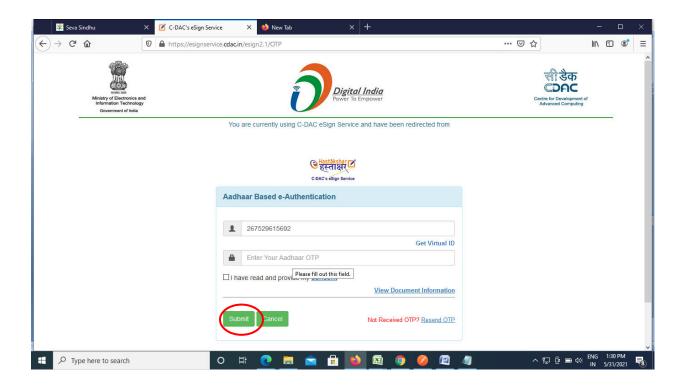

tep 3: Click on Apply online



Step 4: Enter the username, password/OTP, captcha and click on Log In button



Step 5: Fill the Applicant Details



Step 6: Verify the details. If details are correct, select the checkbox I agree & Submit



**Step 7**: A fully filled form will be generated for user verification. If have any corrections, Click on **Edit** option otherwise Proceed to attach annexures.



Step 8 : Click on Attach annexures



## Step 9: Attach the annexures and click on save annexures



Step 10 : Saved annexures will be displayed and click on eSign & Submit to proceed.



**Step 11 :** Click on I agree with above user consent and eSign terms and conditions and Select authentication type to continue and click on **OTP**.



Step 12: Enter Aadhar Number and click on get OTP



## Step 13 :Enter OTP and click on Submit



**Step 14**: After submission, acknowledgement will be generated. Acknowledgment consists of applicant details, application details and the payment details for applicant's reference.



**Step 15**: To download the certificate, go to the **sevasindhu.karnataka.gov.in** and click on **Registered Users Login Here** 



Step 16: Once the login page is open, enter your username, password/OTP, captcha and click on **Submit.** 



**Step 17** :Click on **View Status of Application --> Track application status**. Enter Application Reference Number (you can refer to Acknowledgment/SMS to get Application Reference Number) and click on **Get Data**.



Step 18: Check Current Status of the application. If it is delivered, Click on Delivered.



Step 19: