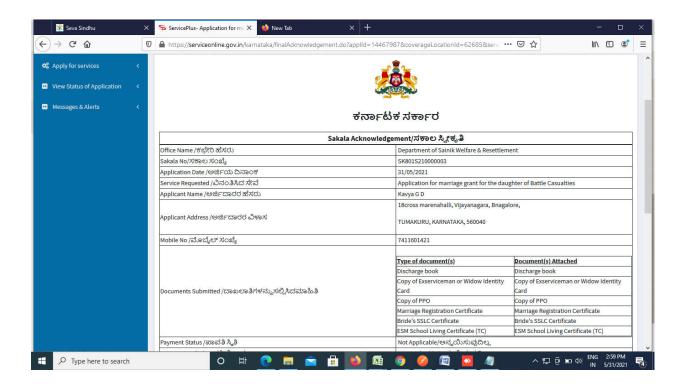

## Step 13 :Enter OTP and click on Submit

**Step 14**: After submission, acknowledgement will be generated. Acknowledgment consists of applicant details, application details and the payment details for applicant's reference.