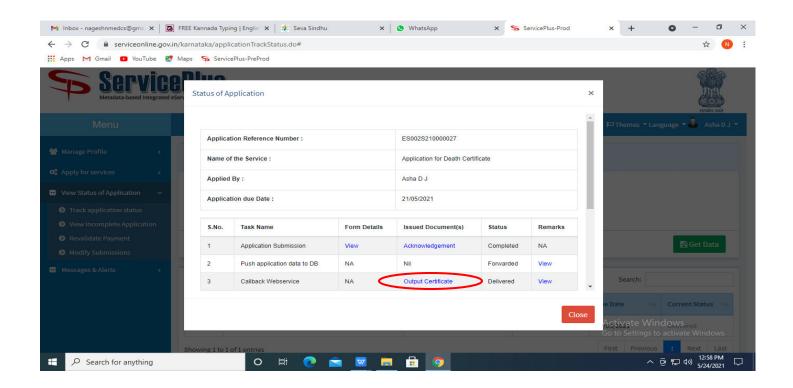

Step 18: Check Current Status of the application. If it is delivered, Click on Delivered.

Step 19: Under Issue Document(s), click on Output certificate

**Step 20**: Form for Marriage Grant of Daughter of ESM Certificate will be downloaded. You can print the certificate if required.