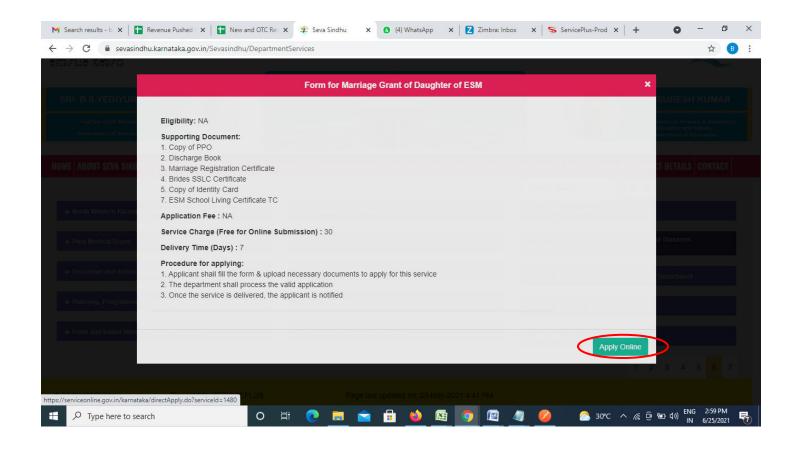

## Step 3: Click on Apply online

Step 4: Enter the username, password/OTP, captcha and click on Log In button

Step 5: Fill the Applicant Details

Step 6: Verify the details. If details are correct, select the checkbox I agree & Submit