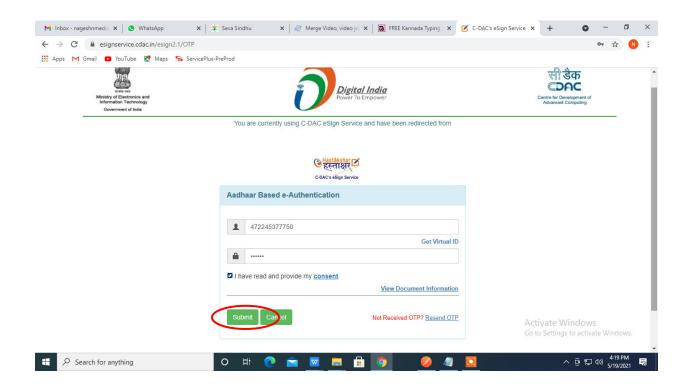

Step 12: Enter Aadhar Number and click on get OTP

## Step 13 :Enter OTP and click on Submit

**Step 14**: After submission, acknowledgement will be generated. Acknowledgment consists of applicant details, application details and the payment details for applicant's reference.