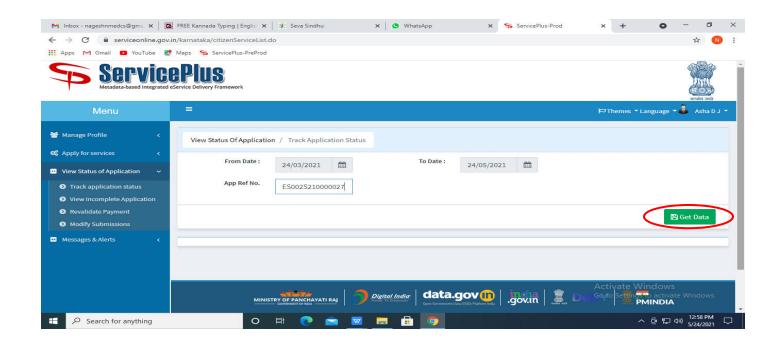

**Step 17** :Click on **View Status of Application --> Track application status**. Enter Application Reference Number (you can refer to Acknowledgment/SMS to get Application Reference Number) and click on **Get Data**.